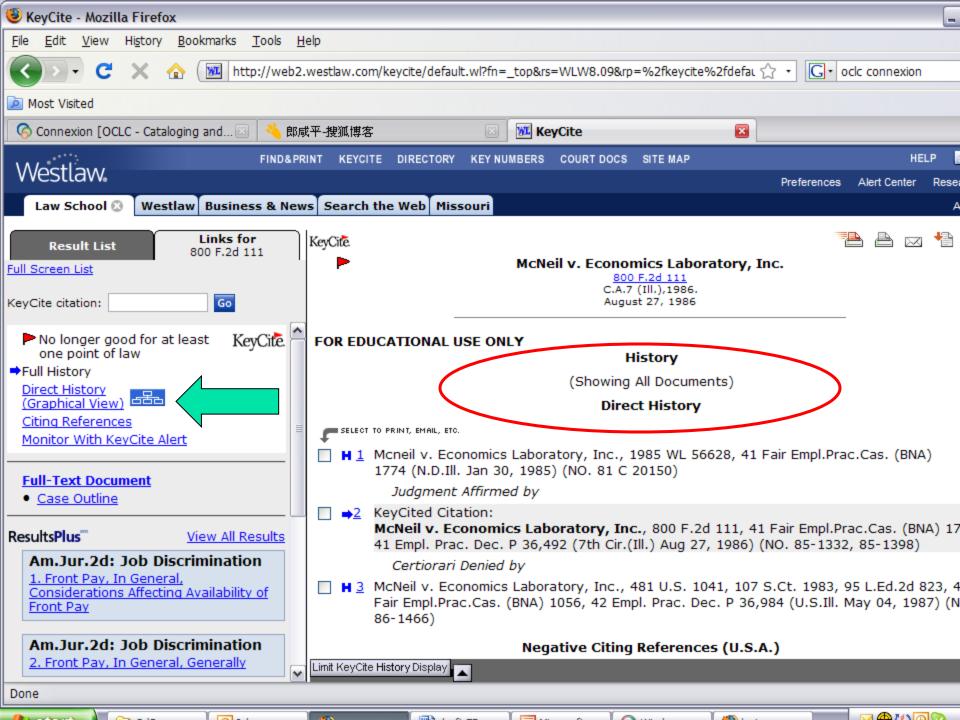

#### Direct/Subsequent History

# What do you need to know about the case?

- Prior history of the case
- Subsequent history of the case
  - Same case on appeal
  - Same parties, facts, litigation
  - Affirmed, reversed, modified

Miranda v. Arizona,384 U.S. 436 (1966)

# What else do you need to know about the case? (cont.)

- Subsequent treatment of the case
  - How courts unrelated litigation treated the case
    - Different parties, similar facts, litigation
  - Holding criticized, distinguished, followed
- Other resources
  - Such as ALR, Law reviews