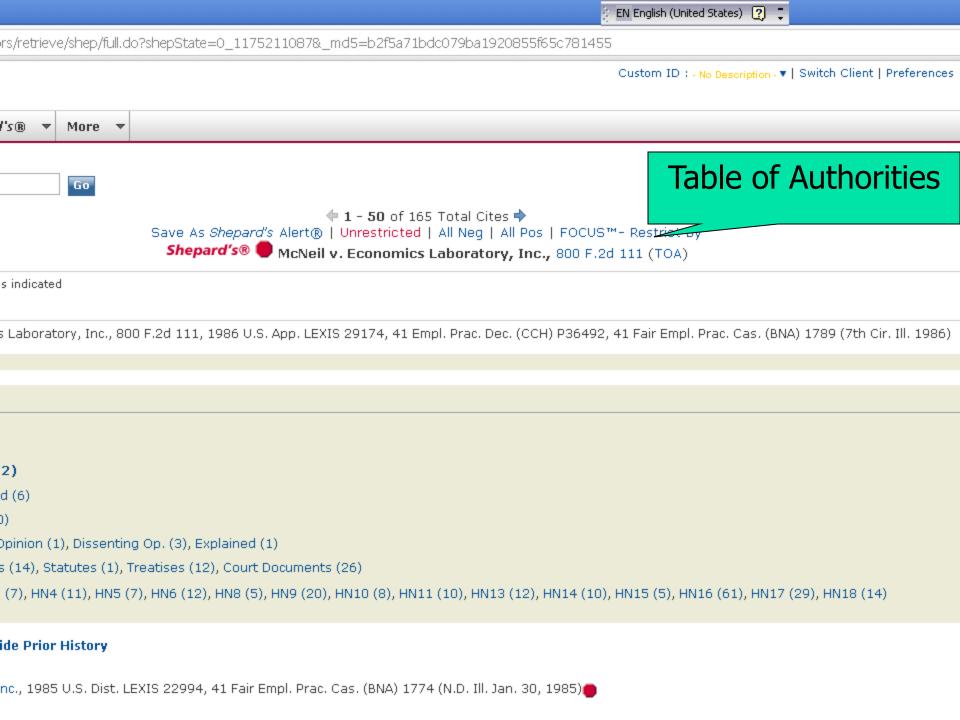

### What is a Citator?

- A tool which allows you to update your work.
- An index to cases (and other materials) which cite your case.
- In the citator, your case is the "cited reference" and the cases which mention it are the "citing references."