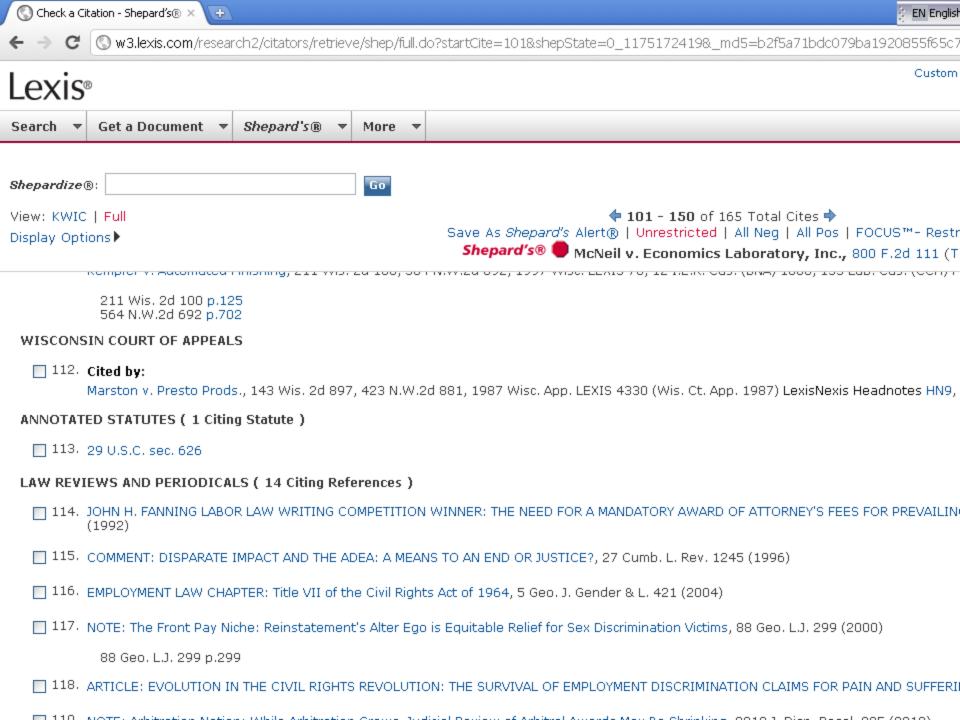

### What is a Citator?

- A tool which allows you to update your work.
- An index to cases (and other materials) which cite your case.
- In the citator, your case is the "cited reference" and the cases which mention it are the "citing references."