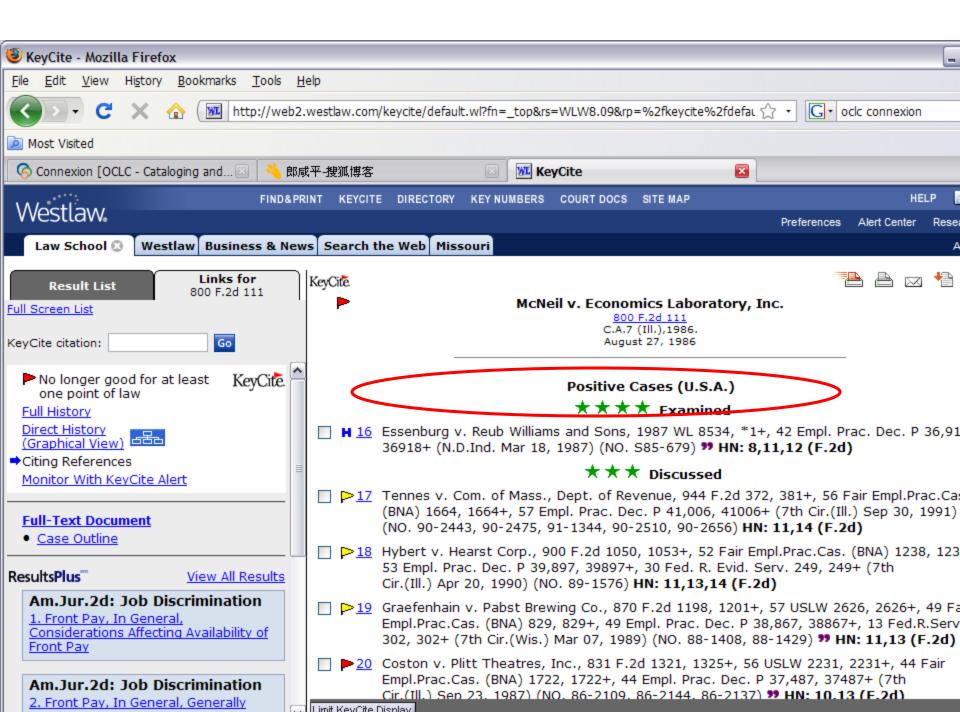

### What is a Citator?

- A tool which allows you to update your work.
- An index to cases (and other materials) which cite your case.
- In the citator, your case is the "cited reference" and the cases which mention it are the "citing references."