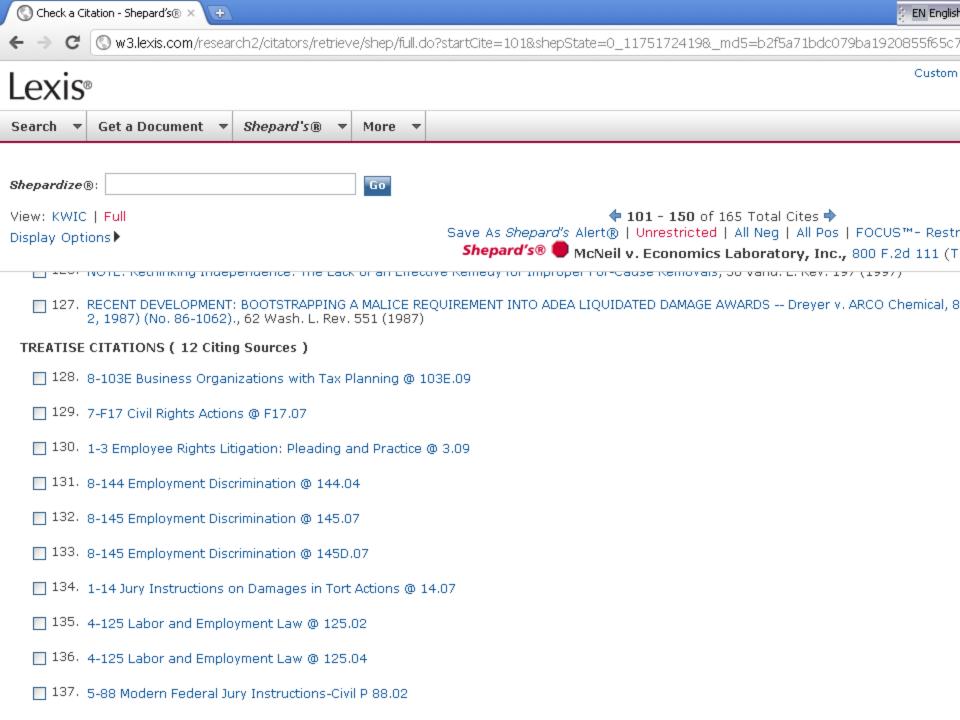

### What is a Citator?

- A tool which allows you to update your work.
- An index to cases (and other materials) which cite your case.
- In the citator, your case is the "cited reference" and the cases which mention it are the "citing references."