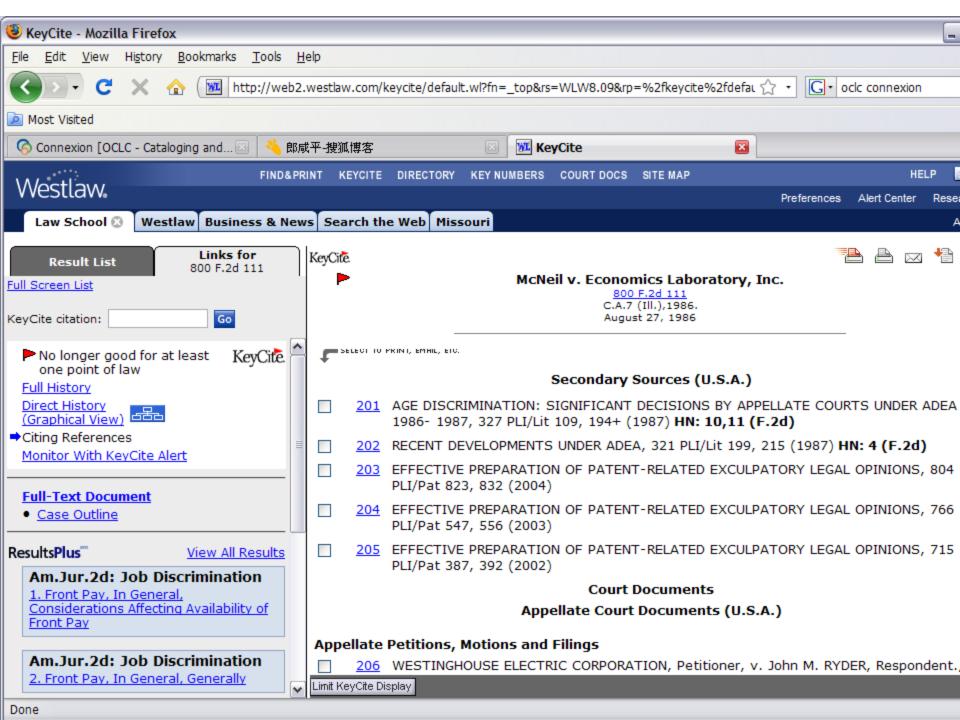

### What is a Citator?

- A tool which allows you to update your work.
- An index to cases (and other materials) which cite your case.
- In the citator, your case is the "cited reference" and the cases which mention it are the "citing references."