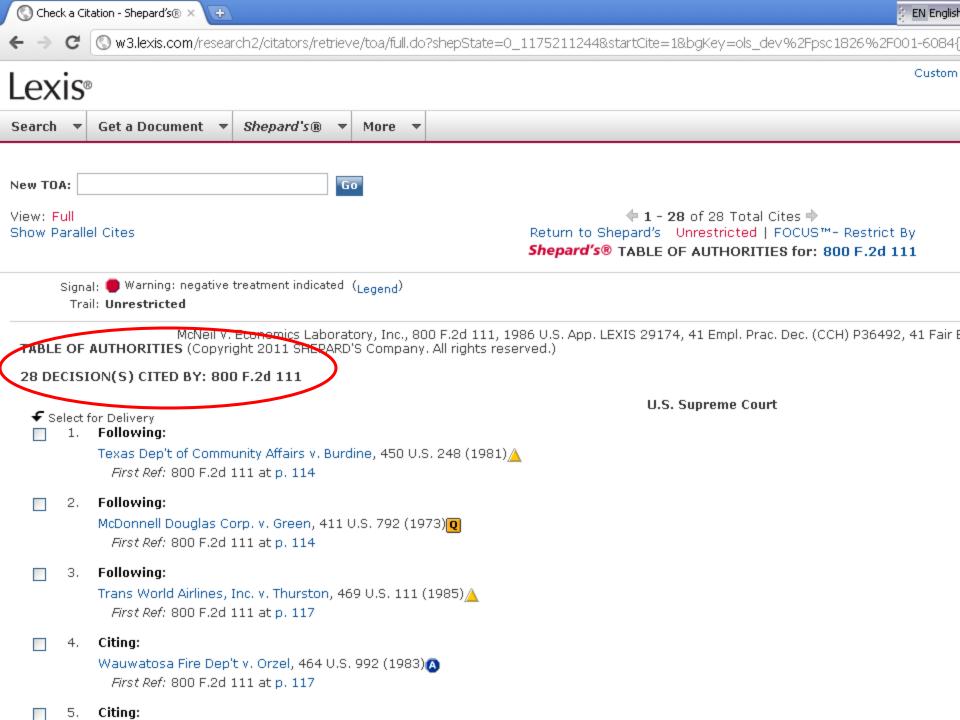

### What is a Citator?

- A tool which allows you to update your work.
- An index to cases (and other materials) which cite your case.
- In the citator, your case is the "cited reference" and the cases which mention it are the "citing references."