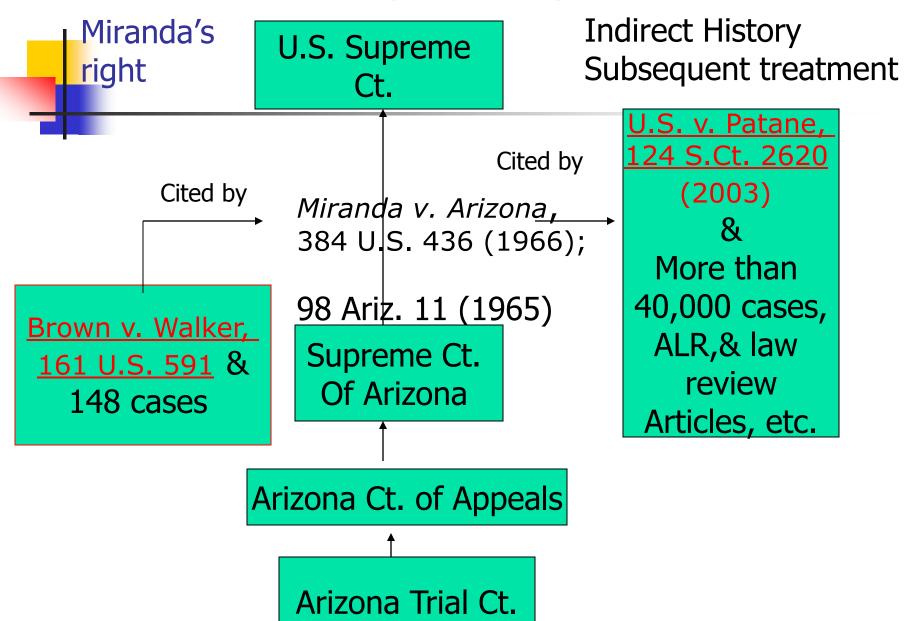

# What do you need to know about the case?

- Prior history of the case
- Subsequent history of the case
  - Same case on appeal
  - Same parties, facts, litigation
  - Affirmed, reversed, modified

Miranda v. Arizona,384 U.S. 436 (1966)

# What else do you need to know about the case? (cont.)

- Subsequent treatment of the case
  - How courts unrelated litigation treated the case
    - Different parties, similar facts, litigation
  - Holding criticized, distinguished, followed
- Other resources
  - Such as ALR, Law reviews

#### Example:

*Miranda v. Arizona,* 384 U.S. 436 (1966)

Cited by *U.S. v. Patane*, 124 S.Ct. 2620 (2003) &

thousands of other similar cases,