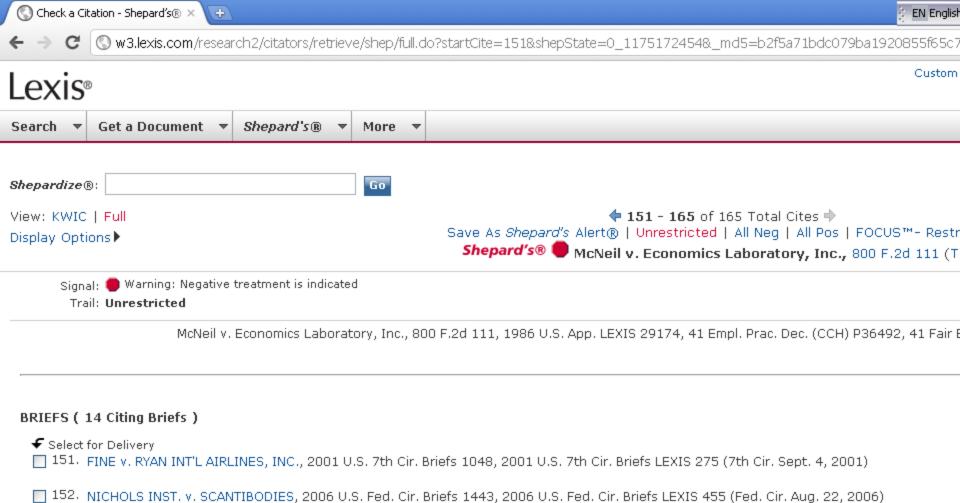

### What is a Citator?

- A tool which allows you to update your work.
- An index to cases (and other materials) which cite your case.
- In the citator, your case is the "cited reference" and the cases which mention it are the "citing references."