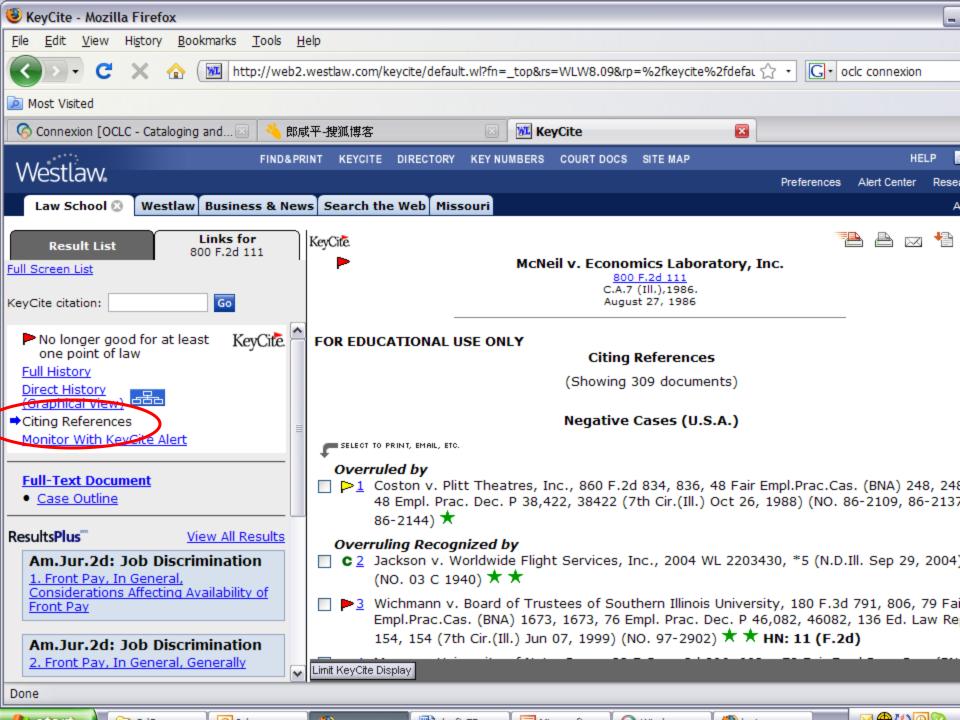

# What else do you need to know about the case? (cont.)

- Subsequent treatment of the case
  - How courts unrelated litigation treated the case
    - Different parties, similar facts, litigation
  - Holding criticized, distinguished, followed
- Other resources
  - Such as ALR, Law reviews