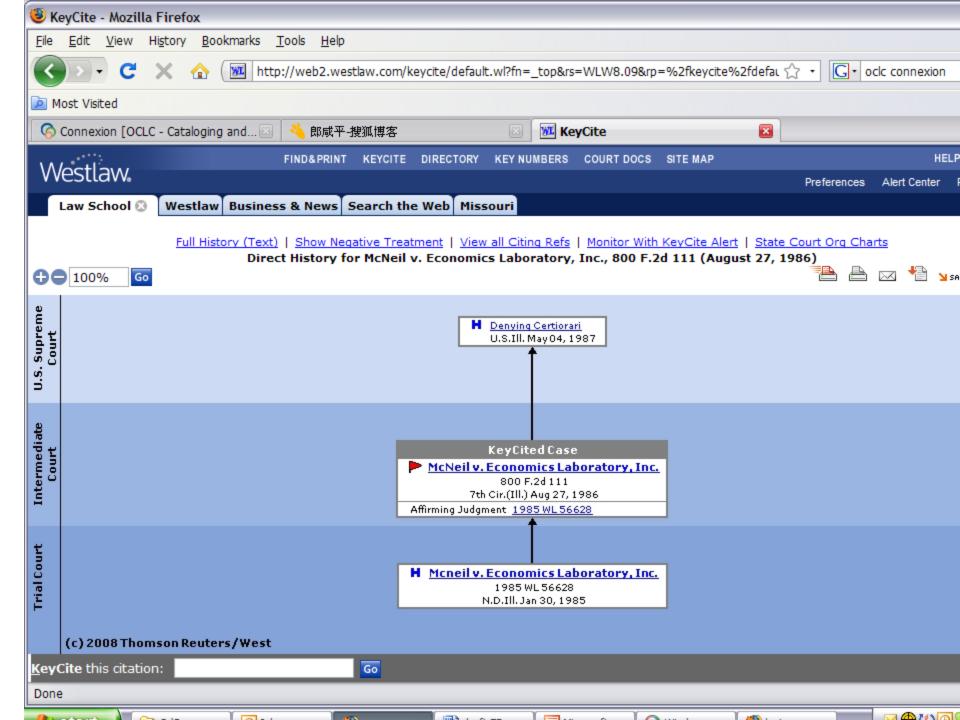

#### Direct/Subsequent History

# What do you need to know about the case?

- Prior history of the case
- Subsequent history of the case
  - Same case on appeal
  - Same parties, facts, litigation
  - Affirmed, reversed, modified

Miranda v. Arizona,384 U.S. 436 (1966)