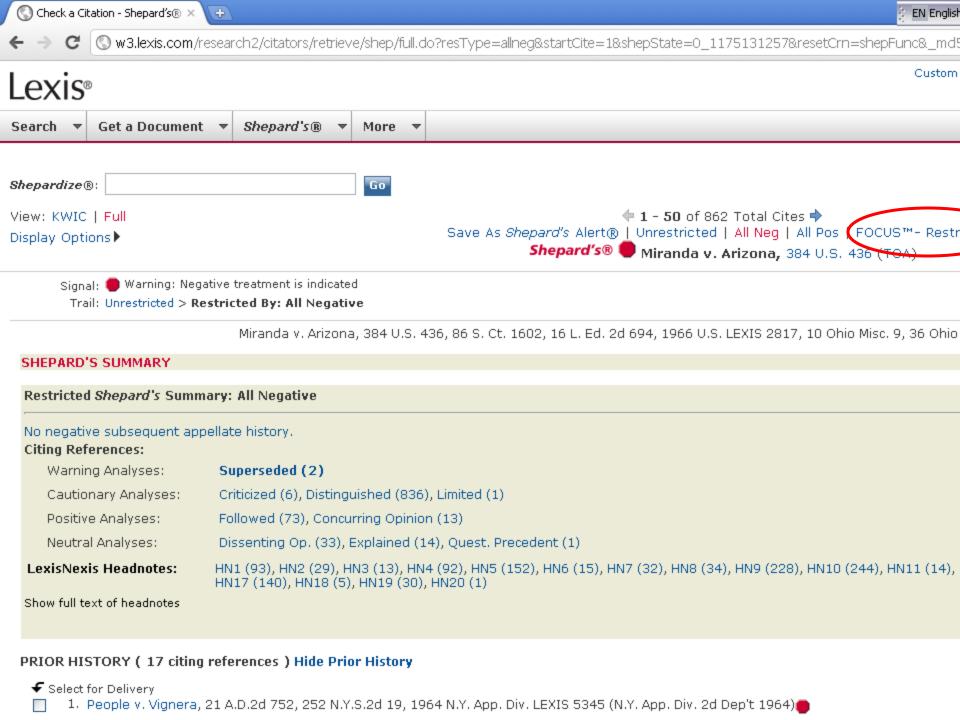

# What do you need to know about the case?

- Prior history of the case
- Subsequent history of the case
  - Same case on appeal
  - Same parties, facts, litigation
  - Affirmed, reversed, modified

Miranda v. Arizona,384 U.S. 436 (1966)

# What else do you need to know about the case? (cont.)

- Subsequent treatment of the case
  - How courts unrelated litigation treated the case
    - Different parties, similar facts, litigation
  - Holding criticized, distinguished, followed
- Other resources
  - Such as ALR, Law reviews

### What is a Citator?

- A tool which allows you to update your work.
- An index to cases (and other materials) which cite your case.
- In the citator, your case is the "cited reference" and the cases which mention it are the "citing references."