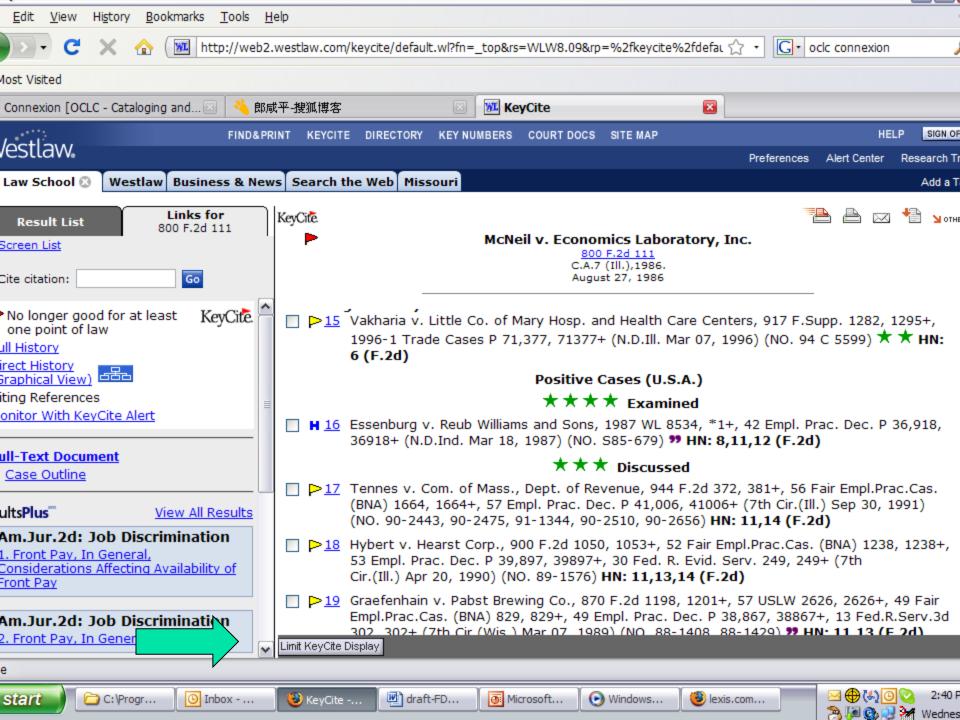

### What is a Citator?

- A tool which allows you to update your work.
- An index to cases (and other materials) which cite your case.
- In the citator, your case is the "cited reference" and the cases which mention it are the "citing references."