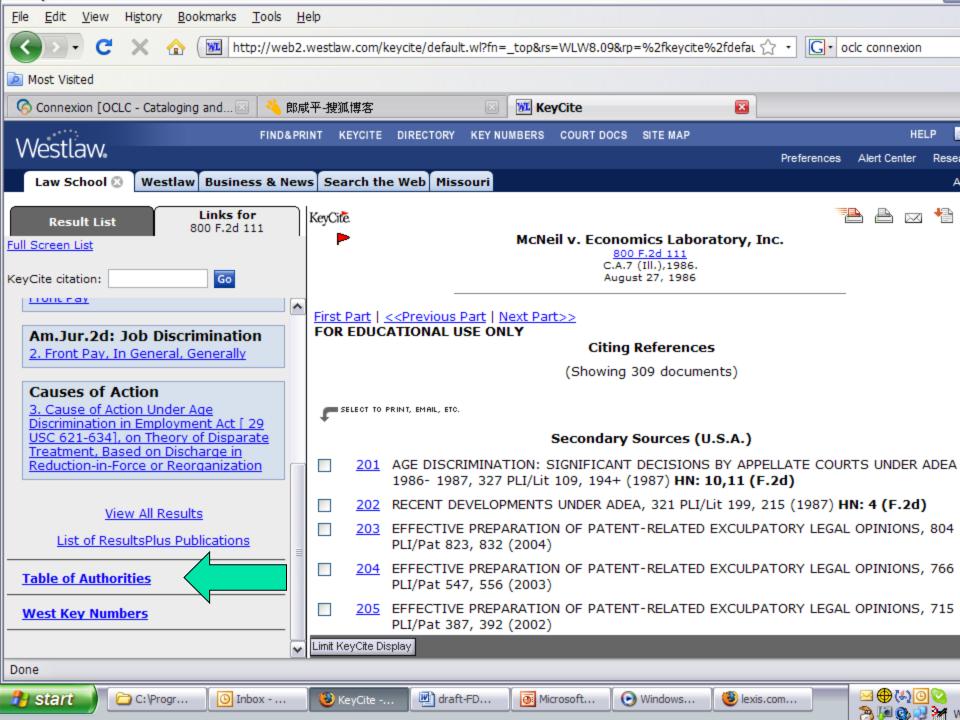

### What is a Citator?

- A tool which allows you to update your work.
- An index to cases (and other materials) which cite your case.
- In the citator, your case is the "cited reference" and the cases which mention it are the "citing references."