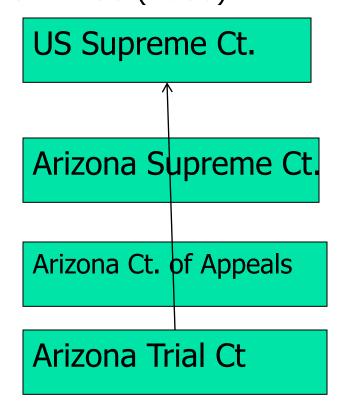

# What do you need to know about the case?

- Prior history of the case
- Subsequent history of the case
  - Same case on appeal
  - Same parties, facts, litigation
  - Affirmed, reversed, modified

Miranda v. Arizona,384 U.S. 436 (1966)

# What else do you need to know about the case? (cont.)

- Subsequent treatment of the case
  - How courts unrelated litigation treated the case
    - Different parties, similar facts, litigation
  - Holding criticized, distinguished, followed
- Other resources
  - Such as ALR, Law reviews